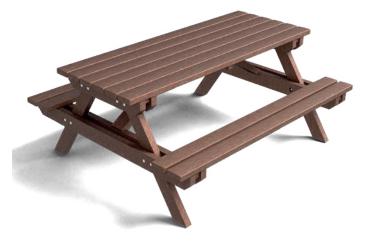

## **BENCHES**



### **CITIZEN** COLLECTION

by Eugeni Quitllet © BENITO





Citizen Eco S





Delivered in a disassembled KIT.











Backless bench **Rar** Bench **Nordico PR** 

### **BENCHES**



### **OLEA REBNEW** COLLECTION

By BNRC © BENITO



Backless bench
Olea PR



Tiered bench
Olea PR



#### **TOR REBNEW COLLECTION**

By BNRC © BENITO



Lao PR



Alp PR



Tor PR





Bench **Recto R** 



Backless bench Recto



Bench **Curvo R** 



Backless bench Curvo

# BINS











Releu 90L



## **TABLES**







Picnic table **Pik** 

Picnic table **Kuk** 

## **PARKS AND GARDENS**





Ecológico tree grate · Valencia





Planter **Eco Doble** 



Planter **Rebnew** 

600 x 600 x 450mm 1800 x 600 x 450mm 1000 x 500 x 450mm 1000 x 1000 x 655mm 1000 x 1000 x 1000mm

## **FENCES**







Fence **Rural** 

Fence **Reb** 

## **BOLLARDS**





#### **Optional custom engraving**

BENITO's REBNEW recycled plastic boards can be customised with exclusive engravings for municipalities, companies...





%100 recycled · %100 recyclable products



#### REBNEW

%100 recycled material made of recycled plastic recovered from urban selective collection.



Made of recycled and recyclable polymers. Contains no pollutants.

#### **QUALITY**

Excellent price-quality ratio.
Long service life.
Low maintenance co