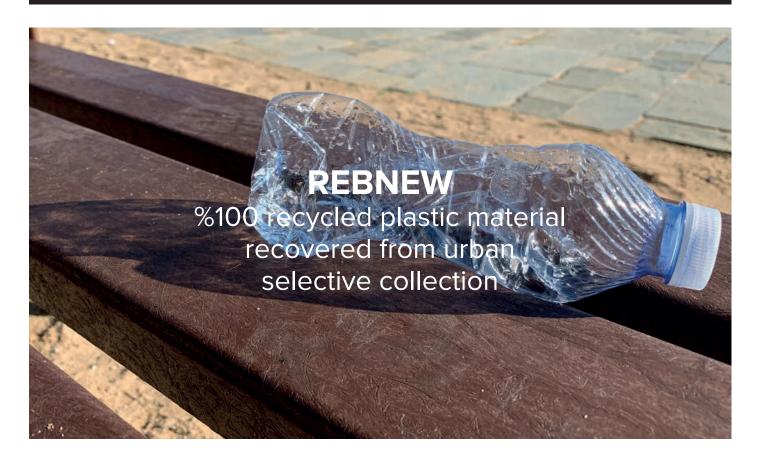

#### **Optional custom engraving**

BENITO's REBNEW recycled plastic boards can be customised with exclusive engravings for municipalities, companies...

%100 recycled · %100 recyclable products

#### REBNEW

%100 recycled material made of recycled plastic recovered from urban selective collection.

Made of recycled and recyclable polymers. Contains no pollutants.