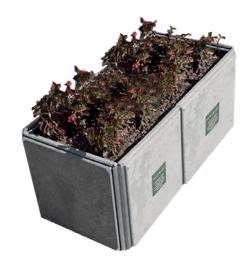

## **PARKS AND GARDENS**

Ecológico tree grate · Valencia

Planter **Eco Doble** 

Planter **Rebnew** 

600 x 600 x 450mm 1800 x 600 x 450mm 1000 x 500 x 450mm 1000 x 1000 x 655mm 1000 x 1000 x 1000mm