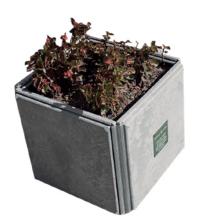

## **PARKS AND GARDENS**

Ecológico tree grate · Valencia

Planter **Eco Doble** 

Planter **Rebnew** 

600 x 600 x 450mm 1800 x 600 x 450mm 1000 x 500 x 450mm 1000 x 1000 x 655mm 1000 x 1000 x 1000mm