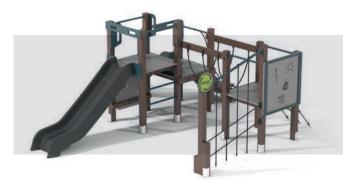

**RESISTANT** 

Resistant to bad weather conditions, oils, acids, seawater and moisture. Does not absorb water, dries quickly.

DISCOVER THE PLAYGROUND COLLECTION MADE OF RECYCLED POLYMER

More information at BENITO.COM