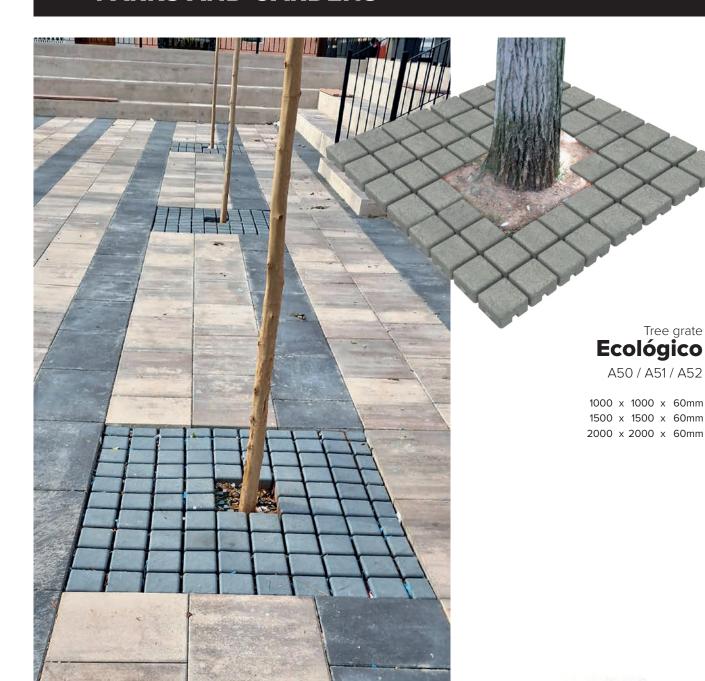

## **PARKS AND GARDENS**

Ecológico tree grate · Valencia

Planter **Eco Doble** 

Planter **Rebnew** 

600 x 600 x 450mm 1800 x 600 x 450mm 1000 x 500 x 450mm 1000 x 1000 x 655mm 1000 x 1000 x 1000mm