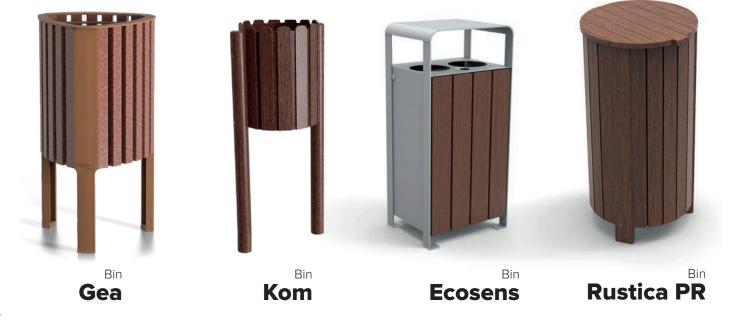

## **BENCHES**



### **CITIZEN** COLLECTION

by Eugeni Quitllet © BENITO





Citizen Eco S





Delivered in a disassembled KIT.











Backless bench **Rar** Bench **Nordico PR** 

### **BENCHES**



### **OLEA REBNEW** COLLECTION

By BNRC © BENITO



Backless bench
Olea PR



Tiered bench
Olea PR



#### **TOR REBNEW COLLECTION**

By BNRC © BENITO



Lao PR



Alp PR



Tor PR





Bench **Recto R** 



Backless bench Recto



Bench **Curvo R** 



Backless bench Curvo

# BINS











Releu 90L



## **TABLES**







Picnic table **Pik** 

Picnic table **Kuk** 

## **PARKS AND GARDENS**





Ecológico tree grate · Valencia





Planter **Eco Doble** 



Planter **Rebnew** 

600 x 600 x 450mm 1800 x 600 x 450mm 1000 x 500 x 450mm 1000 x 1000 x 655mm 1000 x 1000 x 1000mm

## **FENCES**







Fence **Rural** 

Fence **Reb** 

## **BOLLARDS**





#### **Optional custom engraving**

BENITO's REBNEW recycled plastic boards can be customised with exclusive engravings for municipalities, companies...





%100 recycled · %100 recyclable products



#### REBNEW

%100 recycled material made of recycled plastic recovered from urban selective collection.



Made of recycled and recyclable polymers. Contains no pollutants.

#### **QUALITY**

Excellent price-quality ratio.