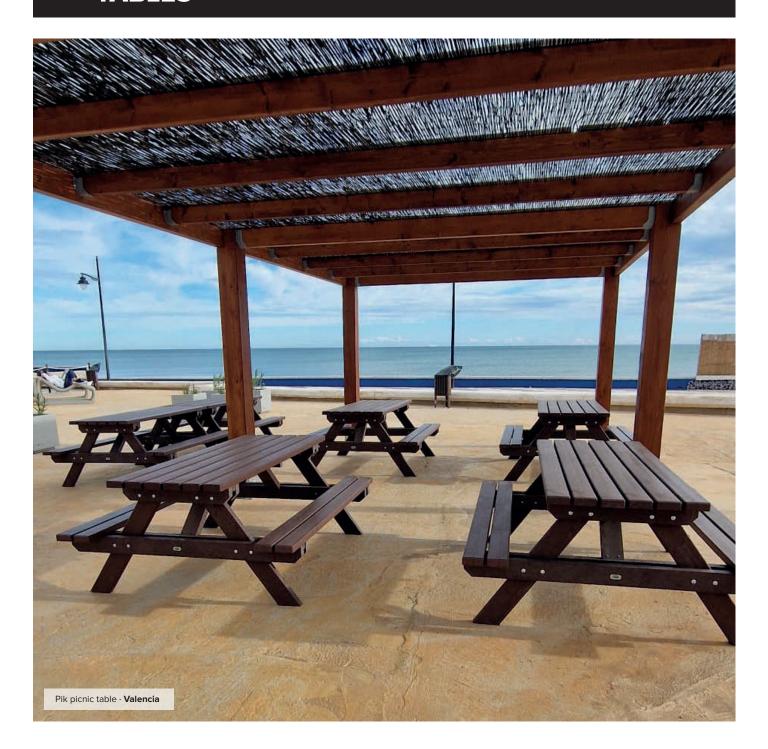

## **BENCHES**



### **CITIZEN** COLLECTION

by Eugeni Quitllet © BENITO





Citizen Eco S





Delivered in a disassembled KIT.











Backless bench **Rar** Bench **Nordico PR** 

### **BENCHES**



### **OLEA REBNEW** COLLECTION

By BNRC © BENITO



Backless bench
Olea PR



Tiered bench
Olea PR



#### **TOR REBNEW COLLECTION**

By BNRC © BENITO



Lao PR



Alp PR



Tor PR





Bench **Recto R** 



Backless bench Recto



Bench **Curvo R** 



Backless bench Curvo

# BINS











Releu 90L



## **TABLES**







Picnic table **Pik** 

Picnic table **Kuk** 

## **PARKS AND GARDENS**





Ecológico tree grate · Valencia





Planter **Eco Doble** 



Planter **Rebnew** 

600 x 600 x 450mm 1800 x 600 x 450mm 1000 x 500 x 450mm 1000 x 1000 x 655mm 1000 x 1000 x 1000mm

## **FENCES**







Fence **Rural** 

Fence **Reb** 

## **BOLLARDS**





#### **Optional custom engraving**

BENITO's REBNEW recycled plastic boards can be customised with exclusive engravings for municipalities, companies...





%100 recycled · %100 recyclable products



#### REBNEW

%100 recycled material made of recycled plastic recovered from urban selective collection.



Made of recycled and recyclable polymers. Contains no pollutants.

#### **QUALITY**

Excellent price-quality ratio.
Long service life.
Low maintenance