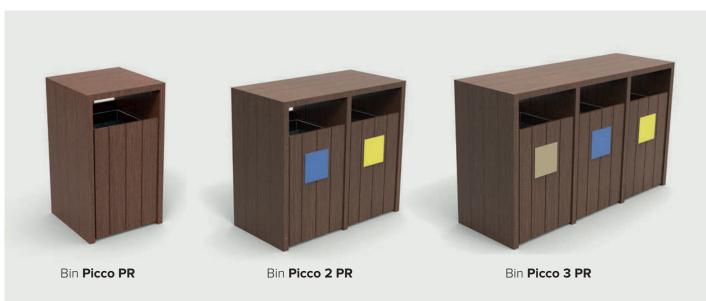

## **BENCHES**



### **CITIZEN** COLLECTION

by Eugeni Quitllet © BENITO





Citizen Eco S





Delivered in a disassembled KIT.











Backless bench **Rar** Bench **Nordico PR** 

### **BENCHES**



### **OLEA REBNEW** COLLECTION

By BNRC © BENITO



Backless bench
Olea PR



Tiered bench
Olea PR



#### **TOR REBNEW COLLECTION**

By BNRC © BENITO



Lao PR



Alp PR



Tor PR





Bench **Recto R** 



Backless bench Recto



Bench **Curvo R** 



Backless bench Curvo

# BINS











Releu 90L



## **TABLES**







Picnic table **Pik** 

Picnic table **Kuk** 

## **PARKS AND GARDENS**





Ecológico tree grate · Valencia





Planter **Eco Doble** 



Planter **Rebnew** 

600 x 600 x 450mm 1800 x 600 x 450mm 1000 x 500 x 450mm 1000 x 1000 x 655mm 1000 x 1000 x 1000mm

## **FENCES**







Fence **Rural** 

Fence **Reb** 

## **BOLLARDS**





#### **Optional custom engraving**

BENITO's REBNEW recycled plastic boards can be customised with exclusive engravings for municipalities, companies...





%100 recycled · %100 recyclable products



#### REBNEW

%100 recycled material made of recycled plastic recovered from urban selective collection.



Made of recycled and recyclable polymers. Contains no pollutants.

#### **QUALITY**

Excellent price-quality ratio.
Long service life.