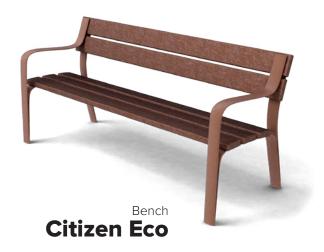

### **CITIZEN** COLLECTION

by Eugeni Quitllet © BENITO

Citizen Eco S

Delivered in a disassembled KIT.

Backless bench **Rar** Bench **Nordico PR** 