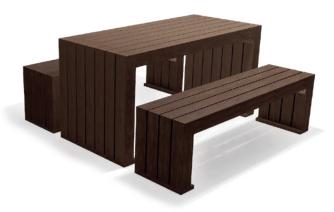

## **BENCHES**



### **CITIZEN** COLLECTION

by Eugeni Quitllet © BENITO





Citizen Eco S





Delivered in a disassembled KIT.











Backless bench **Rar** Bench **Nordico PR** 

### **BENCHES**



### **OLEA REBNEW** COLLECTION

By BNRC © BENITO



Backless bench
Olea PR



Tiered bench
Olea PR



#### **TOR REBNEW COLLECTION**

By BNRC © BENITO



Lao PR



Alp PR



Tor PR





Bench **Recto R** 



Backless bench Recto



Bench **Curvo R** 



Backless bench Curvo

# BINS











Releu 90L



## **TABLES**







Picnic table **Pik** 

Picnic table **Kuk** 

## **PARKS AND GARDENS**





Ecológico tree grate · Valencia





Planter **Eco Doble** 



Planter **Rebnew** 

600 x 600 x 450mm 1800 x 600 x 450mm 1000 x 500 x 450mm 1000 x 1000 x 655mm 1000 x 1000 x 1000mm

## **FENCES**







Fence **Rural** 

Fence **Reb** 

## **BOLLARDS**





#### **Optional custom engraving**

BENITO's REBNEW recycled plastic boards can be customised with exclusive engravings for municipalities, companies...





%100 recycled · %100 recyclable products



#### REBNEW

%100 recycled material made of recycled plastic recovered from urban selective collection.



Made of recycled and recyclable polymers. Contains no pollutants.

#### **QUALITY**

Excellent price-quality ratio.
Long service life.
Low maintenance cost