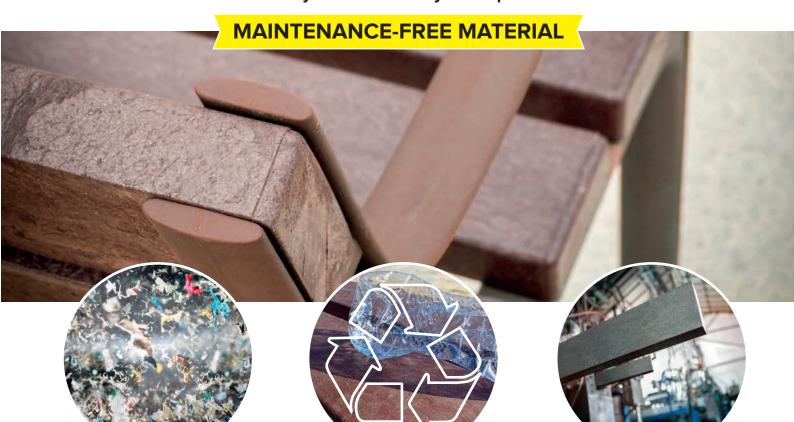

#### REBNEW

%100 recycled material made of recycled plastic recovered from urban selective collection.

Made of recycled and recyclable polymers. Contains no pollutants.

#### **QUALITY**

Excellent price-quality ratio.
Long service life.
Low maintenance costs.

ANTI-VANDAL

Graffiti-resistant, can be cleaned with chemical products.

MAINTENANCE-FREE

Does not require maintenance, only cleaning. Remains unaffected by the passage of time.

**RESISTANT** 

Resistant to bad weather conditions, oils, acids, seawater and moisture. Does not absorb water, dries quickly.

DISCOVER THE PLAYGROUND COLLECTION MADE OF RECYCLED POLYMER

More information at BENITO.COM